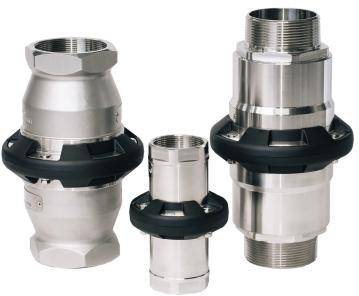

## SB COUPLINGS®

Mann Tek® Breakaway Couplings® are used to prevent pull away accidents. In case of a pull away incident, the two coupling halves will separate and immediately close the flow in both halves and directions and therefor prevent accidents and unwanted spillage of product. The industrial type is installed at fixed points like manifolds, pipelines and depots where as the marine type is installed in the middle of the hose string.

SBC is the perfect choice to use in combination with DDC/DGC for a higher safety level of your transfer system.

#### SIZE

1" (DN 25) to 12" (DN 300)

#### **MATERIALS**

Aluminium, brass, stainless steel, hastelloy and titanium. Other materials on request.