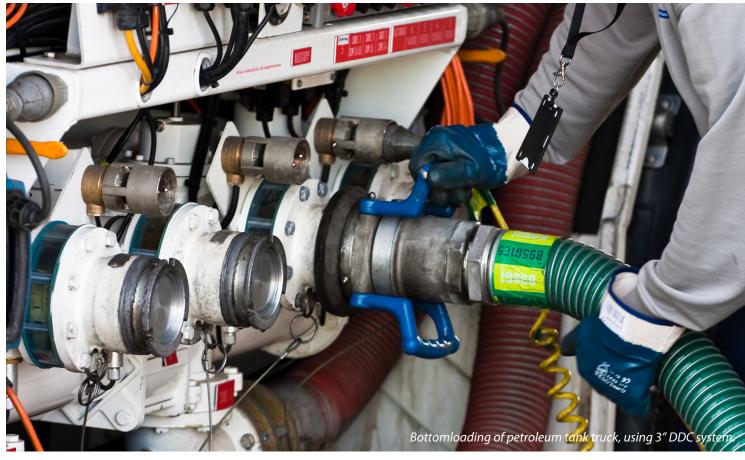

## **DD COUPLINGS®**

Mann Tek® Dry Disconnect Couplings® are designed for spill free handling in an economical, safe and environmental friendly way. We know the importance of eliminating unwanted leakage and product loss.

With one single action, a straight forward push and a turning motion, to connect the couplings for a full flow. A quick and easy "turn and pull" action will close the valve and disconnect, with no spillage.

We guarantee the highest level of safety and quickest way of connecting and disconnecting.

- Top- & bottom loading of tank trucks, ISO containers, railcars etc.
- Blending pits / mixing stations
- Internal plant handling, such as tank farms
- Delivery coupling from tank truck to customer storage tank
- Sampling