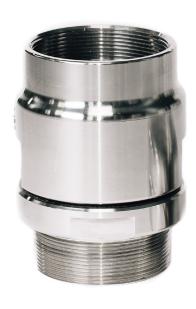

## SB COUPLINGS®

Mann Tek® Breakaway Couplings® are used to prevent pull away accidents. In case of a pull away incident, the two coupling halves will separate and immediately close the flow in both halves and directions and therefor prevent accidents and unwanted spillage of product. The industrial type is installed at fixed points like manifolds, pipelines and depots where as the marine type is installed in the middle of the hose string.

SBC is the perfect choice to use in combination with DDC/DGC for a higher safety level of your transfer system.

#### SIZE

1" (DN 25) to 12" (DN 300)

#### **MATERIALS**

Aluminium, brass, stainless steel, hastelloy and titanium. Other materials on request.

#### SEAL S

FPM/FKM (Viton®), EPDM, FFKM (Chemraz®, Kalrez®), HNBR, NBR (Nitrile) & PUR (Vulkollan®). Other materials on request.

#### **MAXIMUM WORKING PRESSURE**

MWP PN 10 / 16 / 25 bar MAWP 150 / 300 psi

#### **TEST PRESSURE**

1,5 x maximum working pressure

#### **CONNECTIONS**

Female and male BSP/ NPT, flanged EN1092 (DIN), ANSI, TW and TTMA. Other on request.