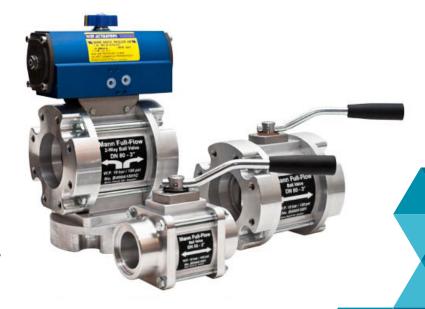

## **FULL FLOW BALL VALVES**

Mann Tek® Full flow ball valves with one way or two way ball valves are specially designed for handling different types of fuels for example diesel, gasoline and jet fuel in tank trucks. The product is made out of aluminium which offer a weight saving benefits to the road tanker industry and assembled as one product with built in measurement as common standard.

All valves are available with pneumatic actuation in either single or double acting form.

#### SIZE

2" (DN 50) to 4" (DN 100)

#### **MATERIALS**

Body: Aluminium Spindle: Stainless steel

#### SEALS

FPM/FKM (Viton®), PTFE (Teflon®), HNBR, NBR and EFDM. Other materials on request.

#### **MAXIMUM WORKING PRESSURE**

MWP PN 10 bar MAWP 150 psi

#### **TEST PRESSURE**

1,5 x maximum working pressure

#### **CONNECTIONS**

BSP- and NPT threads and with flanges EN1092 (DIN), ANSI, TW and TTMA.