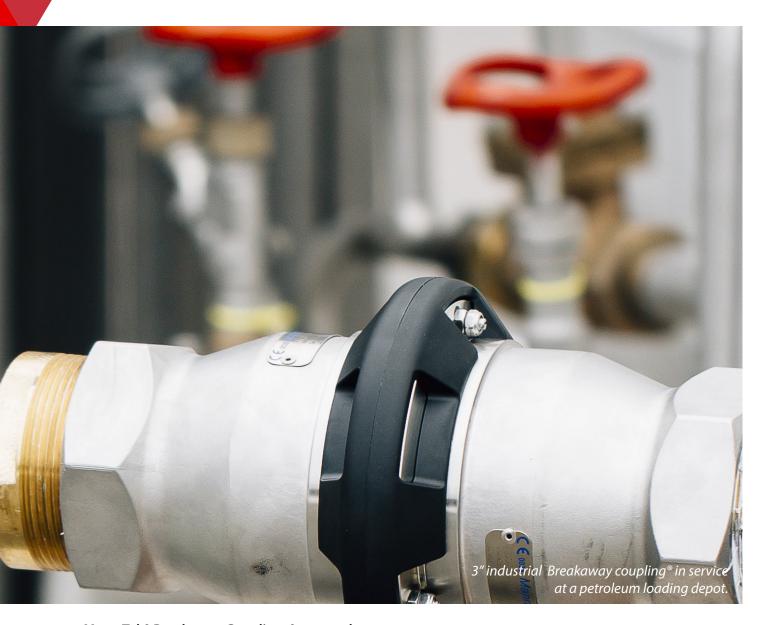

## SB COUPLINGS®

Mann Tek® Breakaway Couplings® are used to prevent pull away accidents. In case of a pull away incident, the two coupling halves will separate and immediately close the flow in both halves and directions and therefor prevent accidents and unwanted spillage of product. The industrial type is installed at fixed points like manifolds, pipelines and depots where as the marine type is installed in the middle of the hose string.

SBC is the perfect choice to use in combination with DDC/DGC for a higher safety level of your transfer system.