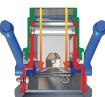

## SB COUPLINGS®

Mann Tek® Breakaway Couplings® are used to prevent pull away accidents. In case of a pull away incident, the two coupling halves will separate and immediately close the flow in both halves and directions and therefor prevent accidents and unwanted spillage of product. The industrial type is installed at fixed points like manifolds, pipelines and depots where as the marine type is installed in the middle of the hose string.

#### In service

The SBCoupling consists of two halves, each with a valve.

#### Released

After an emergency disconnection the SBCoupling separates and both vaults close immediately .