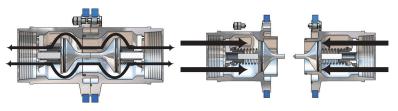

#### **HOW IT WORKS**

#### In service

The SBCoupling consists of two halves, each with a valve.

#### Released

After an emergency disconnection the SBCoupling separates and both vaults close immediately .