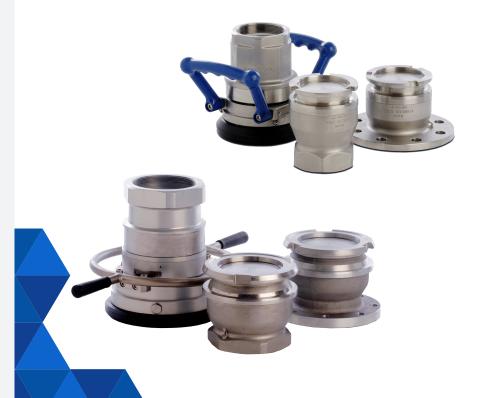

## **DD COUPLINGS®**

Mann Tek® Dry Disconnect Couplings® are designed for spill free handling in an economical, safe and environmental friendly way. We know the importance of eliminating unwanted leakage and product loss.

We guarantee the highest level of safety and quickest way of connecting and disconnecting.

- Top- & bottom loading of tank trucks, ISO containers, railcars etc.
- Blending pits / mixing stations
- Internal plant handling, such as tank farms
- Delivery coupling from tank truck to customer storage tank
- Sampling

#### SIZE

1" (DN 25) to 8" (DN 200).

#### **MATERIALS**

Aluminium, brass/ gunmetal, stainless steel, hastelloy C, titanium and PEEK. Other materials on request.