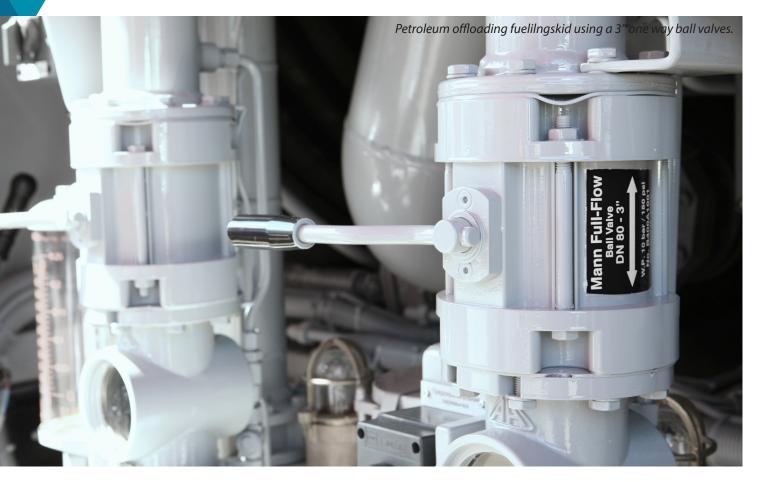

## **FULL FLOW BALL VALVES**

Mann Tek® Full flow ball valves with one way or two way ball valves are specially designed for handling different types of fuels for example diesel, gasoline and jet fuel in tank trucks. The product is made out of aluminium which offer a weight saving benefits to the road tanker industry and assembled as one product with built in measurement as common standard.

All valves are available with pneumatic actuation in either single or double acting form.