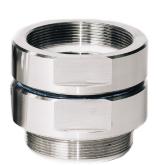

## SB COUPLINGS®

Mann Tek® Breakaway Couplings® are used to prevent pull away accidents. In case of a pull away incident, the two coupling halves will separate and immediately close the flow in both halves and directions and therefor prevent accidents and unwanted spillage of product. The industrial type is installed at fixed points like manifolds, pipelines and depots where as the marine type is installed in the middle of the hose string.

SBC is the perfect choice to use in combination with DDC/DGC for a higher safety level of your transfer system.

#### SIZE

1" (DN 25) to 12" (DN 300)

#### **MATERIALS**

Aluminium, brass, stainless steel, hastelloy and titanium. Other materials on request.

#### SEAL S

FPM/FKM (Viton®), EPDM, FFKM (Chemraz®, Kalrez®), HNBR, NBR (Nitrile) & PUR (Vulkollan®). Other materials on request.

#### **MAXIMUM WORKING PRESSURE**

MWP PN 10 / 16 / 25 bar MAWP 150 / 300 psi

#### **TEST PRESSURE**

1,5 x maximum working pressure

#### **CONNECTIONS**

Female and male BSP/ NPT, flanged EN1092 (DIN), ANSI, TW and TTMA. Other on request.