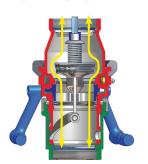

## SB COUPLINGS®

Mann Tek® Breakaway Couplings® are used to prevent pull away accidents. In case of a pull away incident, the two coupling halves will separate and immediately close the flow in both halves and directions and therefor prevent accidents and unwanted spillage of product. The industrial type is installed at fixed points like manifolds, pipelines and depots where as the marine type is installed in the middle of the hose string.

#### In service

The SBCoupling consists of two halves, each with a valve.

#### Released

After an emergency disconnection the SBCoupling separates and both vaults close immediately .